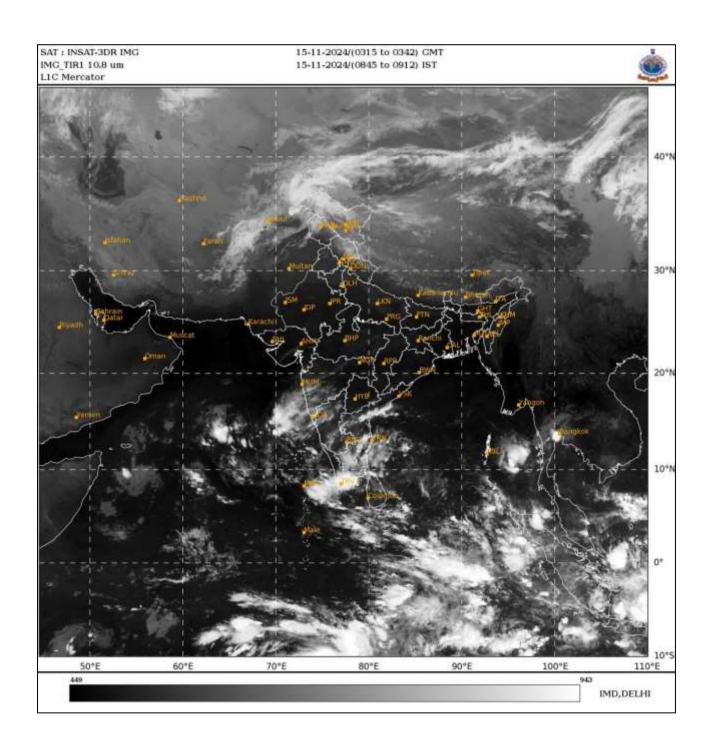

#### **BAY OF BENGAL:**

Yesterday's cyclonic circulation over south Tamil Nadu & neighbourhood now lies over Gulf of Mannar & adjoining Sri Lanka coast and extends upto 1.5 km above mean sea level marked at 0300 UTC of today, the 15<sup>th</sup> November,2024.

Scattered to broken low and medium clouds with embedded intense to very intense convection lay over north Andaman Sea. Scattered low and medium clouds with embedded moderate to intense convection lay over westcentral & south Bay of Bengal and south Andaman Sea.

### **ARABIAN SEA:**

Yesterday's cyclonic circulation over Lakshadweep and adjoining southeast Arabian Sea extending upto 3.1 km above mean sea level has become less marked at 0300 UTC of today, the 15<sup>th</sup> November,2024.

Scattered low and medium clouds with embedded isolated intense to very intense convection lay over central & south Arabian Sea, Comorin area off Kerala coast and Maldives area.